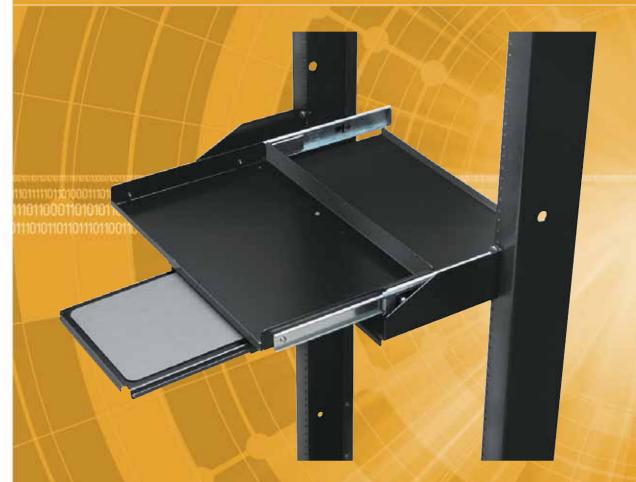

## **Sliding Keyboard Shelves with Mouse Extension**

Mount your keyboard and mouse on convenient slide-in/slide-out shelves.

## **FEATURES**

- · Weight capacity of 100 pounds.
- · Constructed of 18-gauge steel.
- · Mount on EIA standard 19" or 23" rails.
- · Both models are only 2U high.
- · Mouse pad provides generous room for pointing, dragging, and clicking.

## **TECH SPECS**

Capacity — 45,3 kg Construction — 18-gauge steel Mounting — On standard EIA 19" or 23" rails Size — RM382-R2: 3.5"H x 16.5"W x 12.4"D; RM359-R2: 3.5"H x 20.5"W x 12.4"D

Item Code

Sliding Keyboard Shelves with Mouse Extension